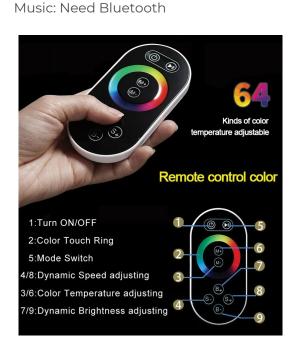

Shower Accessories Material: Brass

LED Light: Need to Connect Power

LED Light Color: 64 Color Shower Hose Length: 1.5M AC: 100-265V 50/60Hz

All dimensions and specifications are nominal and may vary. Use actual products for accuracy in critical situations.