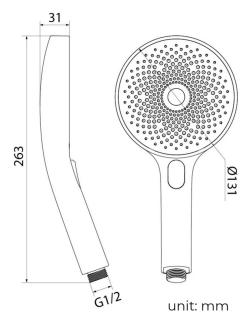

## **Shower Mixer**

Product shown is only for installation display purpose

**Hand Shower** 

Flow Rate: 2.0 GPM / 7.6 LPM