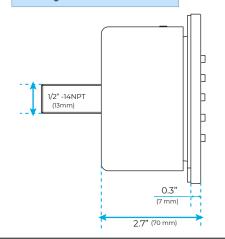

## **Shower Mixer Connections**

### **FEATURES**

Material: Brass Base Plate Height: 5-1/8" Base Plate Width: 5-1/8" Jet Surface Area: 3-1/8"

Surface Depth: 1/4" Adjustment Angle: 5° Male NPT Connection: 1/2" Maximum Flow Rate: 2.5 GPM

(9.5L/min) max @ 80 psi