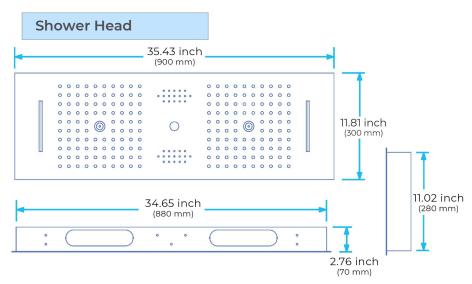

Shower Head Size: 900\*300 mm

Showerheads Install: Embedded Ceiling Mounted

Concealed Mixer Install: Wall-Mounted

LED Shower Head Functions: Rainfall, Waterfall, Mist,

Water Column

Water Pressure: 0.3 MPA

Water Flow: 16L/min~28L/min