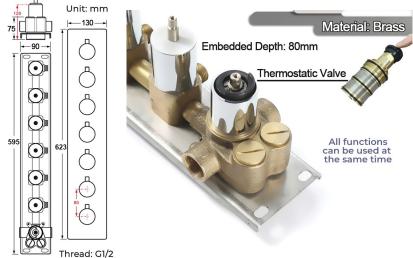

## **Shower Mixer**

Product shown is only for installation display purpose

**Hand Shower** 

Flow Rate: 2.0 GPM / 7.6 LPM

## **Shower Mixer Connections**