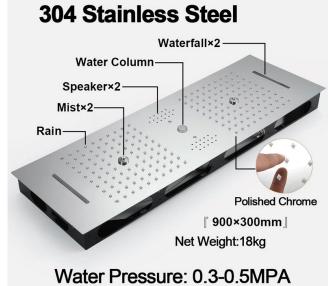

## CHROME RAINFALL WATERFALL THERMOSTATIC REMOTE CONTROLLED LED RECESSED CEILING MOUNT LARGE MUSICAL SHOWER SYSTEM WITH ROUND HAND SHOWER AND JETTED BODY SPRAYS SPECIFICATIONS

Shower Panel /Hose Material: 304 Stainless Steel

Shower Head Size: 900\*300 mm

Showerheads Install: Embedded Ceiling Mounted

Concealed Mixer Install: Wall-Mounted

LED Shower Head Functions: Rainfall, Waterfall, Mist,

Water Column

Water Pressure: 0.3 MPA

Water Flow: 16L/min~28L/min