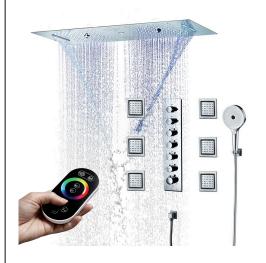

## CHROME RAINFALL WATERFALL THERMOSTATIC REMOTE CONTROLLED LED RECESSED CEILING MOUNT LARGE MUSICAL SHOWER SYSTEM WITH ROUND HAND SHOWER AND JETTED BODY SPRAYS SPECIFICATIONS

Shower Panel /Hose Material: 304 Stainless Steel

Shower Head Size: 900\*300 mm

Showerheads Install: Embedded Ceiling Mounted

Concealed Mixer Install: Wall-Mounted

LED Shower Head Functions: Rainfall, Waterfall, Mist,

Water Column

Water Pressure: 0.3 MPA

Water Flow: 16L/min~28L/min

Shower Accessories Material: Brass

LED Light: Need to Connect Power

LED Light Color: 64 Color Shower Hose Length: 1.5M AC: 100-265V 50/60Hz

All dimensions and specifications are nominal and may vary. Use actual products for accuracy in critical situations.