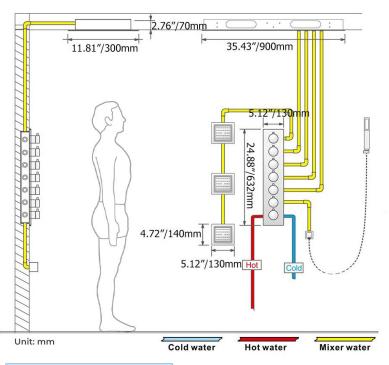

Shower Head Size: 900\*300 mm

Showerheads Install: Embedded Ceiling Mounted

Concealed Mixer Install: Wall-Mounted

LED Shower Head Functions: Rainfall, Waterfall, Mist,

Water Column

Water Pressure: 0.3 MPA

Water Flow: 16L/min~28L/min