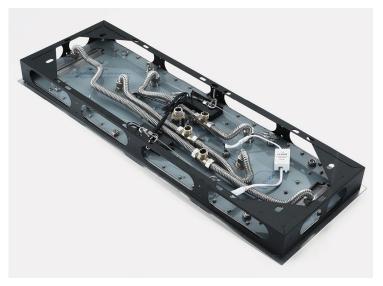

## CHROME RAINFALL WATERFALL THERMOSTATIC REMOTE CONTROLLED LED RECESSED CEILING MOUNT LARGE MUSICAL SHOWER SYSTEM WITH ROUND HAND SHOWER AND JETTED BODY SPRAYS SPECIFICATIONS

Shower Panel /Hose Material: 304 Stainless Steel

Shower Head Size: 900\*300 mm

Showerheads Install: Embedded Ceiling Mounted

Concealed Mixer Install: Wall-Mounted

LED Shower Head Functions: Rainfall, Waterfall, Mist,

Water Column

Water Pressure: 0.3 MPA

Water Flow: 16L/min~28L/min

Shower Accessories Material: Brass

LED Light: Need to Connect Power

LED Light Color: 64 Color Shower Hose Length: 1.5M AC: 100-265V 50/60Hz

All dimensions and specifications are nominal and may vary. Use actual products for accuracy in critical situations.