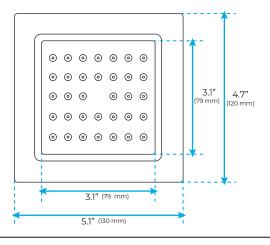

## **Body Jet**

### **FEATURES**

Material: Brass Base Plate Height: 5-1/8" Base Plate Width: 5-1/8" Jet Surface Area: 3-1/8"

Surface Depth: 1/4" Adjustment Angle: 5° Male NPT Connection: 1/2" Maximum Flow Rate: 2.5 GPM

(9.5L/min) max @ 80 psi